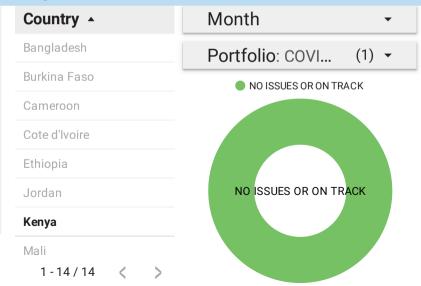

## **Mandatory Choice of Report Filters**

Please Click and select both a Country and a Month.

You can Right Click to export any table after selecting your filters.

You can Right Click between the two lines just below to print a pdf of this report.